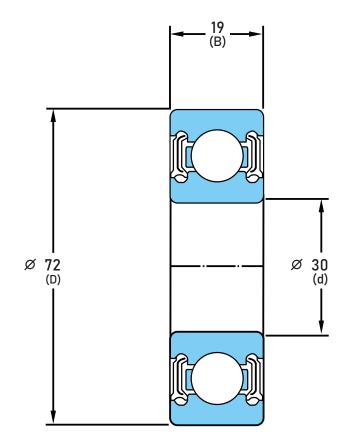

## 6306-LLU-C3

30 mm x 72 mm x 19 mm, Single Row Radial, Deep Groove Ball Ball Bearing, Two Contact Rubber Seals UNIT

mm

SHEET