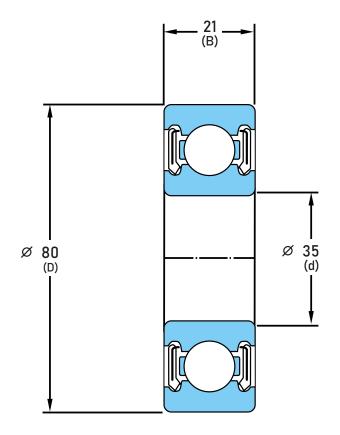

6307-LLB-C3

35 mm x 80 mm x 21 mm, Single Row Radial, Deep Groove Ball Ball Bearing, Two Non-Contact Rubber Seals UNIT

mm

**SHEET**