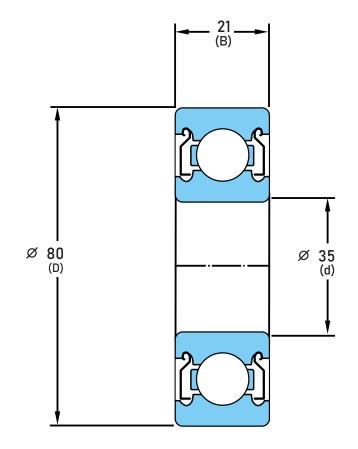

6307-ZZ C3

35 mm x 80 mm x 21 mm, Single Row Radial, Deep Groove Ball Ball Bearing, Two Metal Shields UNIT

mm

**SHEET**