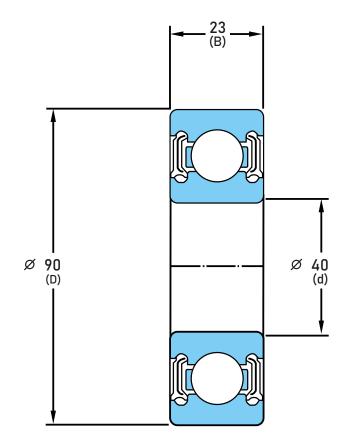

## 6308-LLU-C3

40 mm x 90 mm x 23 mm, Single Row Radial, Deep Groove Ball Ball Bearing, Two Contact Rubber Seals UNIT

mm

SHEET