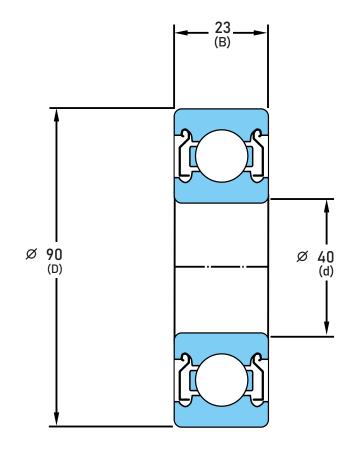

6308-ZZ C3

40 mm x 90 mm x 23 mm, Single Row Radial, Deep Groove Ball Ball Bearing, Two Metal Shields UNIT

mm

**SHEET**