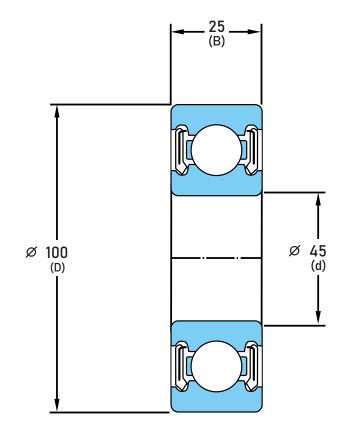

## 6309-LLB-C3

45 mm x 100 mm x 25 mm, Single Row Radial, Deep Groove Ball Ball Bearing, Two Non-Contact Rubber Seals UNIT

mm

**SHEET**