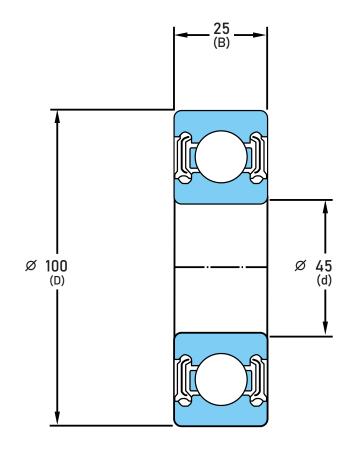

## 6309-LLU-C3 **TPI BRAND**

45 mm x 100 mm x 25 mm, Single Row Radial, Deep Groove Ball Ball Bearing, Two Contact Rubber Seals

UNIT

mm

SHEET