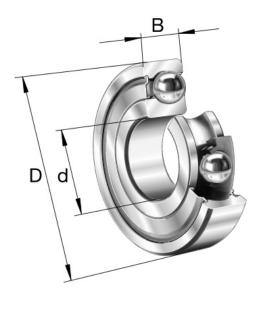

Ø 110 (D) Ø 50 (d)

COMPONENT

**METRIC SERIES SHIELD** 

Pacific International Bearing, Inc. 33258 Central Ave, Union City, CA 94587 1-800-228-8895, 510-512-7000, info@pibsales.com www.pibsales.com www.pibsales.store

6310-2Z FAG BRAND

50mm x 110mm x 27mm, Single Row Radial, Deep Groove Bearing, Two Metal Shields UNIT

mm

**SHEET**