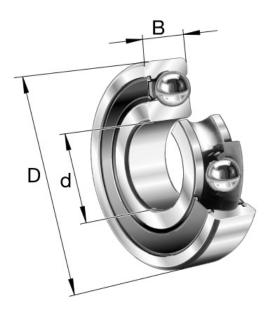

Ø 170 (D) Ø 80 (d)

COMPONENT

METRIC SERIES SEAL

Pacific International Bearing, Inc. 33258 Central Ave, Union City, CA 94587 1-800-228-8895, 510-512-7000, info@pibsales.com www.pibsales.com www.pibsales.store

## 6316-2RSR FAG BRAND

80mm x 170mm x 39mm, Single Row Radial, Deep Groove Bearing, Two Non Contact Rubber Seals UNIT

mm

**SHEET**