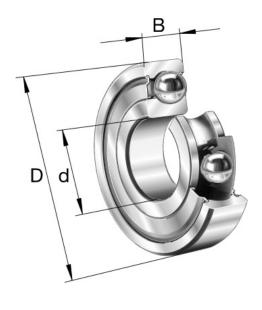

Ø 200 (D) Ø 95 (d)

COMPONENT

**METRIC SERIES SHIELD** 

Pacific International Bearing, Inc. 33258 Central Ave, Union City, CA 94587 1-800-228-8895, 510-512-7000, info@pibsales.com www.pibsales.com www.pibsales.store This file and any associated information and specifications are provided for reference and evaluation purposes only, and is subject to change without notice. PIB makes no representations, warranties or guarantees as to the appropriateness, accuracy, completeness, or suitability for any purpose, of the file, information or specifications. You are solely responsible for the use of the file, information or specifications.

6319-2Z FAG BRAND

95mm x 200mm x 45mm, Single Row Radial, Deep Groove Bearing, Two Metal Shields UNIT

mm

**SHEET**