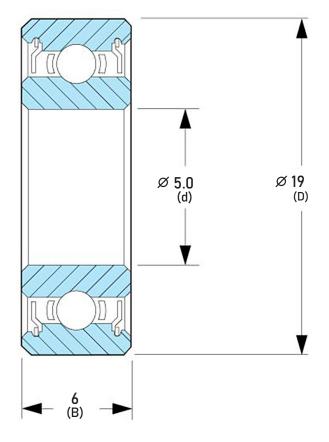

## 635ZZRA1P25L01

5 mm x 19 mm x 6 mm, Miniature Instrument Deep, Groove Radial Ball Bearing, Two Metal Shields UNIT

mm

SHEET