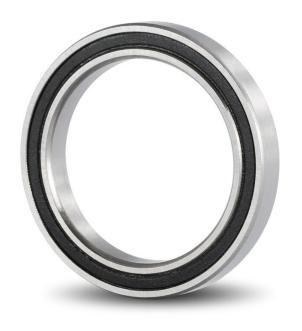

## 6700-2RS-SRL

10mm x 15mm x 3mm, Single Row Radial, Deep Groove Ball Ball Bearing, Two Contact Rubber Seals UNIT

mm

**SHEET**