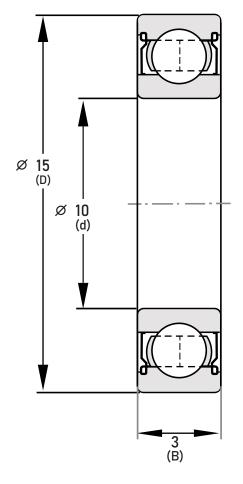

## 6700-2RS-SRL

10mm x 15mm x 3mm, Single Row Radial, Deep Groove Ball Ball Bearing, Two Contact Rubber Seals UNIT

mm

**SHEET**