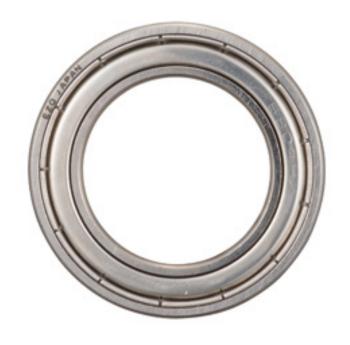

| Closure                     | Metallic Shield    |
|-----------------------------|--------------------|
| Ring Material               | 52100 Chrome Steel |
| Ball Material               | 52100 Chrome Steel |
| Lubrication                 | SRL Grease         |
| Dynamic Load Capacity (Cr): | 193 lbs            |
| Static Load Capacity (Cor): | 98 lbs             |
| Max Speed Oil               | 40000 rpm          |

Ø 15 (D) Ø 10 (d)

**COMPONENT** 

**METRIC SERIES SHIELD** 

Pacific International Bearing, Inc. 33258 Central Ave, Union City, CA 94587 1-800-228-8895, 510-512-7000, info@pibsales.com www.pibsales.com www.pibsales.store

6700-ZZ-SRL

10mm x 15mm x 3mm, Single Row Radial, Deep Groove Ball Ball Bearing, Two Metal Shields UNIT

mm

**SHEET**