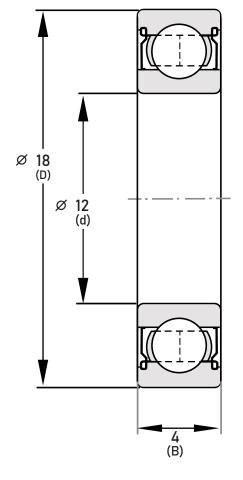

6701-2RS-SRL

12mm x 18mm x 4mm, Single Row Radial, Deep Groove Ball Ball Bearing, Two Contact Rubber Seals UNIT

mm

**SHEET**