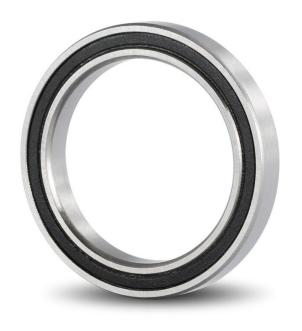

6701-2RS-SRL

12mm x 18mm x 4mm, Single Row Radial, Deep Groove Ball Ball Bearing, Two Contact Rubber Seals UNIT

mm

**SHEET**