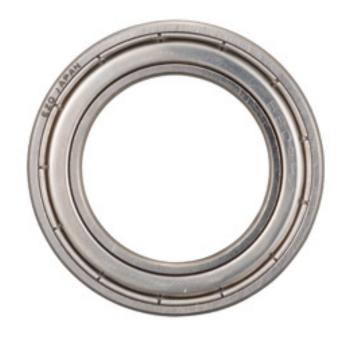

| Closure                     | Metallic Shield    |
|-----------------------------|--------------------|
| Ring Material               | 52100 Chrome Steel |
| Ball Material               | 52100 Chrome Steel |
| Lubrication                 | SRL Grease         |
| Dynamic Load Capacity (Cr): | 211 lbs            |
| Static Load Capacity (Cor): | 131 lbs            |
| Max Speed Oil               | 40000 rpm          |

Ø 21 (D) Ø 15 (d)

COMPONENT

METRIC SERIES SHIELD

Pacific International Bearing, Inc. 33258 Central Ave, Union City, CA 94587 1-800-228-8895, 510-512-7000, info@pibsales.com www.pibsales.com www.pibsales.store

6702-ZZ-SRL

15mm x 21mm x 4mm, Single Row Radial, Deep Groove Ball Ball Bearing, Two Metal Shields UNIT

mm

**SHEET**