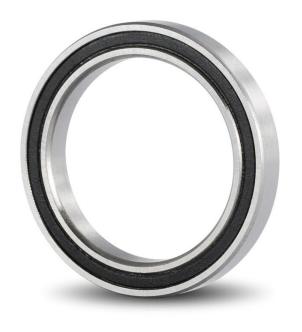

| Closure                     | Rubber Seal Contact |
|-----------------------------|---------------------|
| Ring Material               | 52100 Chrome Steel  |
| Ball Material               | 52100 Chrome Steel  |
| Lubrication                 | SRL Grease          |
| Dynamic Load Capacity (Cr): | 225 lbs             |
| Static Load Capacity (Cor): | 148 lbs             |
| Max Speed Grease            | 98 lbs              |

Ø 23 (D) Ø 17 (d)

COMPONENT

**METRIC SERIES SEALED** 

Pacific International Bearing, Inc. 33258 Central Ave, Union City, CA 94587 1-800-228-8895, 510-512-7000, info@pibsales.com www.pibsales.com www.pibsales.store

6703-2RS-SRL

17mm x 23mm x 4mm, Single Row Radial, Deep Groove Ball Ball Bearing, Two Contact Rubber Seals UNIT

mm

**SHEET**