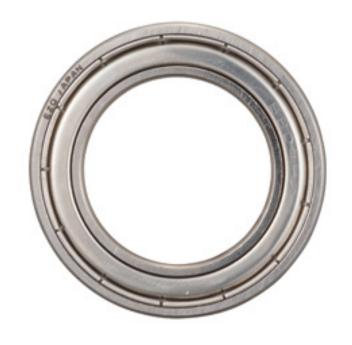

COMPONENT

**METRIC SERIES SHIELD** 

Pacific International Bearing, Inc. 33258 Central Ave, Union City, CA 94587 1-800-228-8895, 510-512-7000, info@pibsales.com www.pibsales.com www.pibsales.store 6703-ZZ-SRL EZO

17mm x 23mm x 4mm, Single Row Radial, Deep Groove Ball Ball Bearing, Two Metal Shields UNIT

mm

**SHEET**