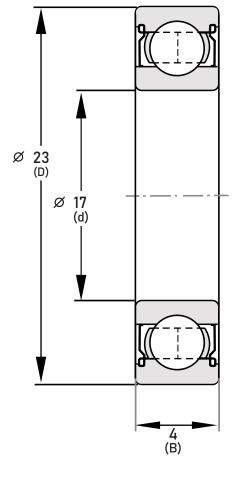

17mm x 23mm x 4mm, Single Row Radial, Deep Groove Ball Ball Bearing, Two Metal Shields UNIT

mm

**SHEET**