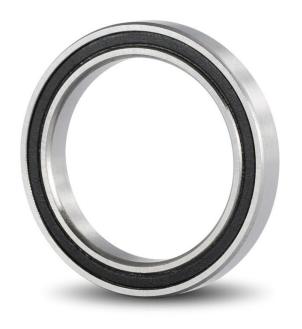

| Closure                     | Rubber Seal Contact |
|-----------------------------|---------------------|
| Ring Material               | 52100 Chrome Steel  |
| Ball Material               | 52100 Chrome Steel  |
| Lubrication                 | SRL Grease          |
| Dynamic Load Capacity (Cr): | 227 lbs             |
| Static Load Capacity (Cor): | 162 lbs             |
| Max Speed Grease            | 98 lbs              |

Ø 27 (D) Ø 20 (d)

**COMPONENT** 

**METRIC SERIES SEALED** 

Pacific International Bearing, Inc. 33258 Central Ave, Union City, CA 94587 1-800-228-8895, 510-512-7000, info@pibsales.com www.pibsales.com www.pibsales.store

6704-2RS-SRL

20mm x 27mm x 4mm, Single Row Radial, Deep Groove Ball Ball Bearing, Two Contact Rubber Seals UNIT

mm

**SHEET**