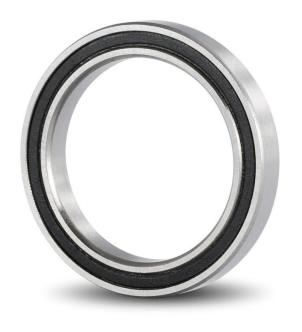

## 6705-2RS-SRL

25mm x 32mm x 4mm, Single Row Radial, Deep Groove Ball Ball Bearing, Two Contact Rubber Seals UNIT

mm

**SHEET**

Ø 32 (D) Ø 25 (d)

**COMPONENT** 

**METRIC SERIES SEALED** 

Pacific International Bearing, Inc. 33258 Central Ave, Union City, CA 94587 1-800-228-8895, 510-512-7000, info@pibsales.com www.pibsales.com www.pibsales.store

| Closure                     | Rubber Seal Contact |
|-----------------------------|---------------------|
| Ring Material               | 52100 Chrome Steel  |
| Ball Material               | 52100 Chrome Steel  |
| Lubrication                 | SRL Grease          |
| Dynamic Load Capacity (Cr): | 247 lbs             |
| Static Load Capacity (Cor): | 188 lbs             |
| Max Speed Grease            | 98 lbs              |