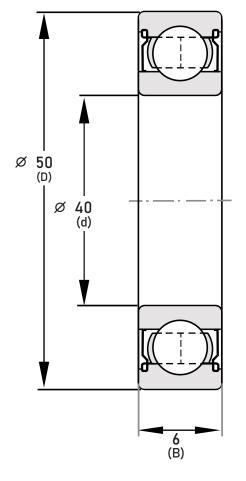

## 6708-2RS-SRL

40mm x 50mm x 6mm, Single Row Radial, Deep Groove Ball Ball Bearing, Two Contact Rubber Seals UNIT

mm

**SHEET**