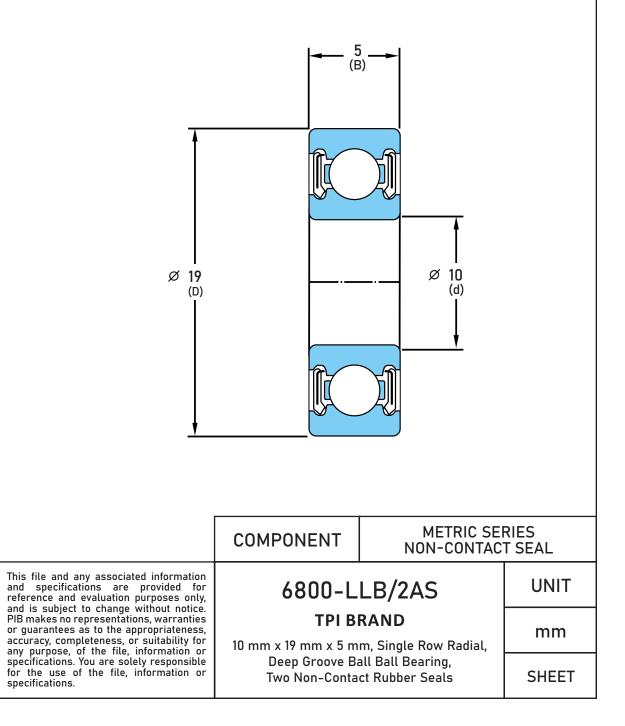

| Closure                     | Rubber Seal Non-Contact     |
|-----------------------------|-----------------------------|
| Ring Material               | 52100 Chrome Steel          |
| Ball Material               | 52100 Chrome Steel          |
| Precision                   | Abec 1                      |
| Radial Clearance            | Normal                      |
| Lubrication                 | 2AS Shell Alvania Grease S2 |
| Dynamic Load Capacity (Cr): | 411.40 lbs                  |
| Static Load Capacity (Cor): | 207.95 lbs                  |
| Max Speed Grease            | 32000 rpm                   |
| Max Speed Oil               | 38000 rpm                   |