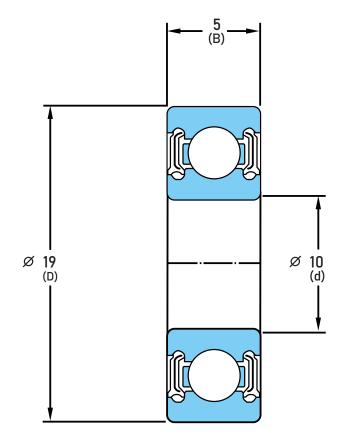

## 6800-LLU/C3L627

10 mm x 19 mm x 5 mm, Single Row Radial, Deep Groove Ball Ball Bearing, Two Contact Rubber Seals UNIT

mm

SHEET