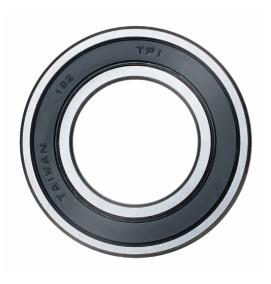

## 6801-LLB-C3/L627

12 mm x 21 mm x 5 mm, Single Row Radial, Deep Groove Ball Ball Bearing, Two Non-Contact Rubber Seals UNIT

mm

**SHEET**