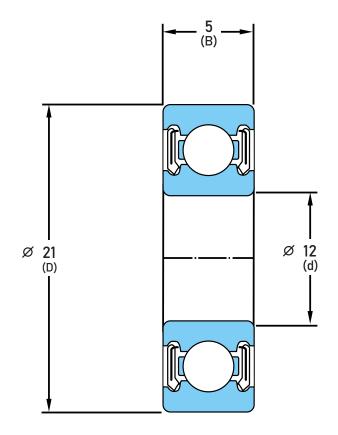

## 6801-LLB-C3/L627

12 mm x 21 mm x 5 mm, Single Row Radial, Deep Groove Ball Ball Bearing, Two Non-Contact Rubber Seals UNIT

mm

**SHEET**

| Closure                     | Rubber Seal Non-Contact |
|-----------------------------|-------------------------|
| Ring Material               | 52100 Chrome Steel      |
| Ball Material               | 52100 Chrome Steel      |
| Precision                   | Abec 1                  |
| Radial Clearance            | C3                      |
| Lubrication                 | L627 Polyrex EM Grease  |
| Dynamic Load Capacity (Cr): | 431.63 lbs              |
| Static Load Capacity (Cor): | 233.80 lbs              |
| Max Speed Grease            | 29000 rpm               |
| Max Speed Oil               | 35000 rpm               |