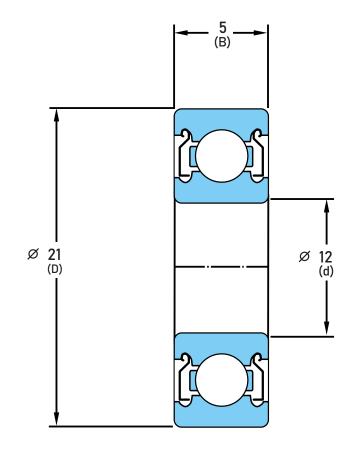

6801-ZZ C3

12 mm x 21 mm x 5 mm, Single Row Radial, Deep Groove Ball Ball Bearing, Two Metal Shields UNIT

mm

**SHEET**