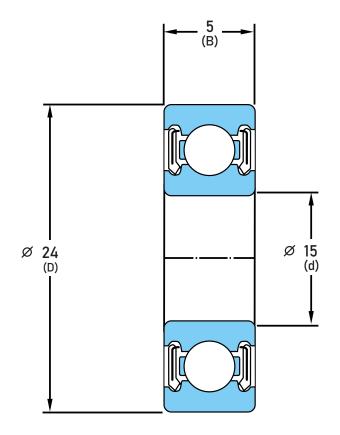

6802-LLB-C3

15 mm x 24 mm x 5 mm, Single Row Radial, Deep Groove Ball Ball Bearing, Two Non-Contact Rubber Seals UNIT

mm

**SHEET**