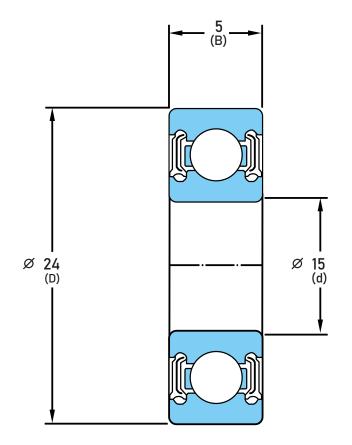

6802-LLU-C3

15 mm x 24 mm x 5 mm, Single Row Radial, Deep Groove Ball Ball Bearing, Two Contact Rubber Seals UNIT

mm

SHEET