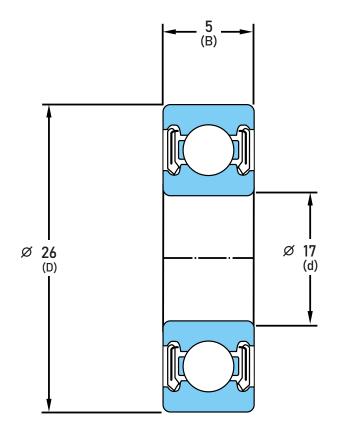

## 6803-LLB-C3/L627

17 mm x 26 mm x 5 mm, Single Row Radial, Deep Groove Ball Ball Bearing, Two Non-Contact Rubber Seals UNIT

mm

**SHEET**