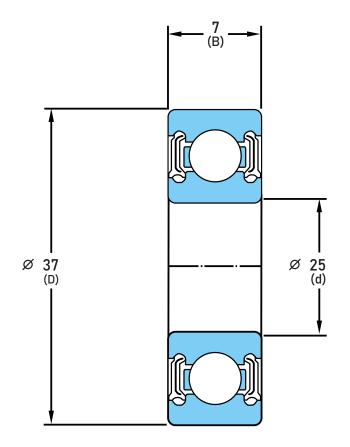

## 6805-LLU-C3

25 mm x 37 mm x 7 mm, Single Row Radial, Deep Groove Ball Ball Bearing, Two Contact Rubber Seals UNIT

mm

SHEET