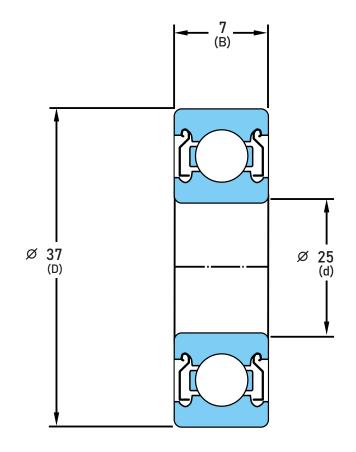

## 6805-ZZ C3

25 mm x 37 mm x 7 mm, Single Row Radial, Deep Groove Ball Ball Bearing, Two Metal Shields UNIT

mm

**SHEET**