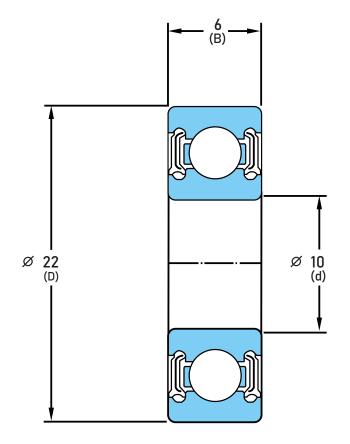

## 6901-LLU-C3

10 mm x 22 mm x 6 mm, Single Row Radial, Deep Groove Ball Ball Bearing, Two Contact Rubber Seals UNIT

mm

SHEET