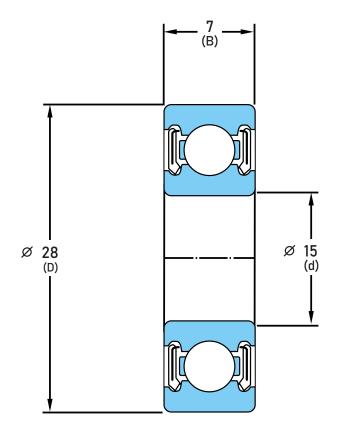

## 6902-LLB-C3/L627

15 mm x 28 mm x 7 mm, Single Row Radial, Deep Groove Ball Ball Bearing, Two Non-Contact Rubber Seals UNIT

mm

**SHEET**