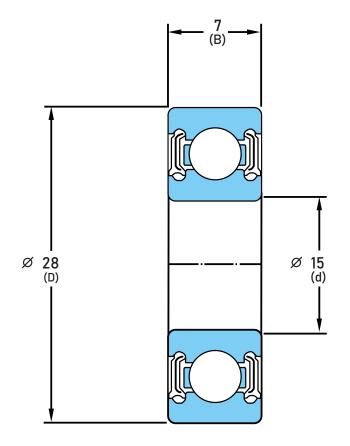

## 6902-LLU/2A TPI BRAND

15 mm x 28 mm x 7 mm, Single Row Radial, Deep Groove Ball Ball Bearing, Two Contact Rubber Seals UNIT

mm

SHEET