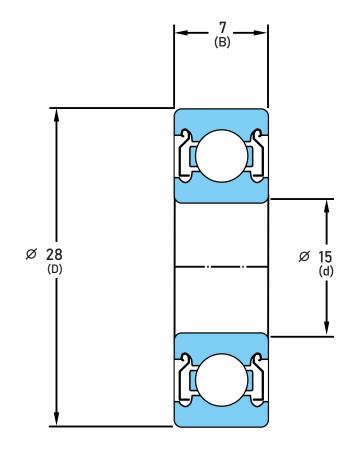

## 6902-ZZ C3/L627

15 mm x 28 mm x 7 mm, Single Row Radial, Deep Groove Ball Ball Bearing, Two Metal Shields UNIT

mm

**SHEET**