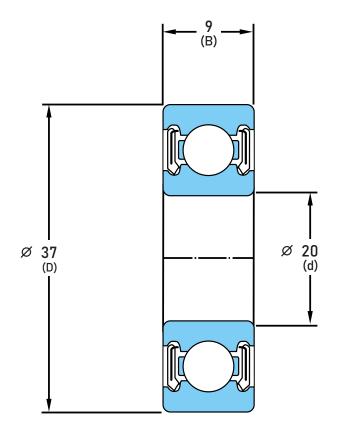

6904-LLB-C3/L627

20 mm x 37 mm x 9 mm, Single Row Radial, Deep Groove Ball Ball Bearing, Two Non-Contact Rubber Seals UNIT

mm

**SHEET**