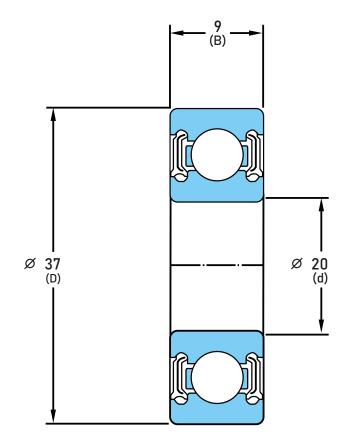

## 6904-LLU-C3

20 mm x 37 mm x 9 mm, Single Row Radial, Deep Groove Ball Ball Bearing, Two Contact Rubber Seals UNIT

mm

SHEET

| Closure                     | Rubber Seal Contact       |
|-----------------------------|---------------------------|
| Ring Material               | 52100 Chrome Steel        |
| Ball Material               | 52100 Chrome Steel        |
| Precision                   | Abec 1                    |
| Radial Clearance            | C3                        |
| Lubrication                 |                           |
| Dynamic Load Capacity (Cr): | 1438.78 lbs               |
| Static Load Capacity (Cor): | 831.79 lbs                |
| Max Speed Grease            | 12000 rpm                 |
| Note                        | Dust/Water Resistant Seal |