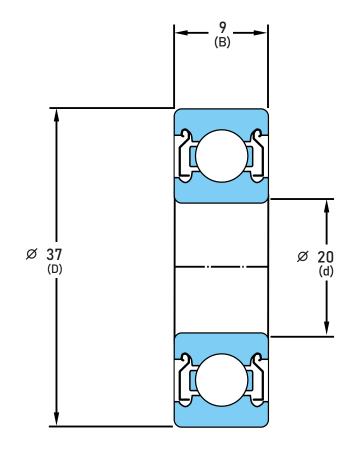

## 6904-ZZC3/L627

20 mm x 37 mm x 9 mm, Single Row Radial, Deep Groove Ball Ball Bearing, Two Metal Shields UNIT

mm

**SHEET**