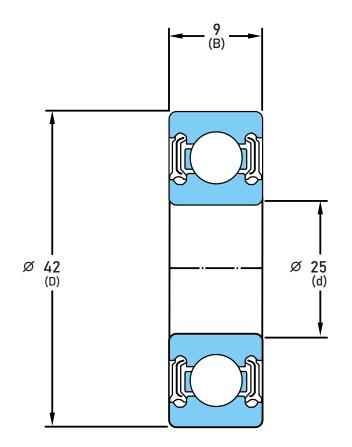

## 6905-LLU-C3

25 mm x 42 mm x 9 mm, Single Row Radial, Deep Groove Ball Ball Bearing, Two Contact Rubber Seals UNIT

mm

SHEET