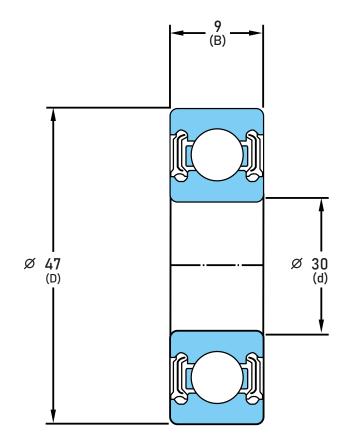

## 6906-LLU-C3/L627

30 mm x 47 mm x 9 mm, Single Row Radial, Deep Groove Ball Ball Bearing, Two Contact Rubber Seals UNIT

mm

SHEET