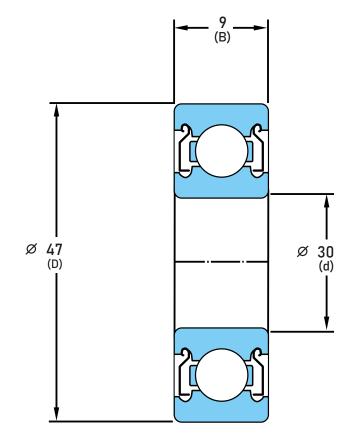

## 6906-ZZ C3

30 mm x 47 mm x 9 mm, Single Row Radial, Deep Groove Ball Ball Bearing, Two Metal Shields UNIT

mm

**SHEET**