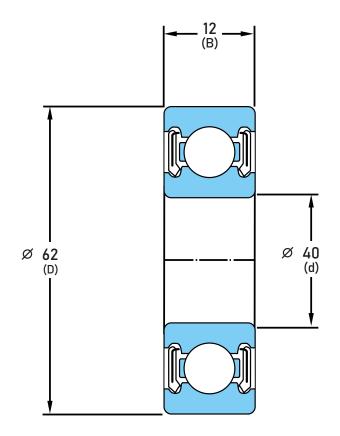

## 6908-LLB-C3/L627

40 mm x 62 mm x 12 mm, Single Row Radial, Deep Groove Ball Ball Bearing, Two Non-Contact Rubber Seals UNIT

mm

**SHEET**