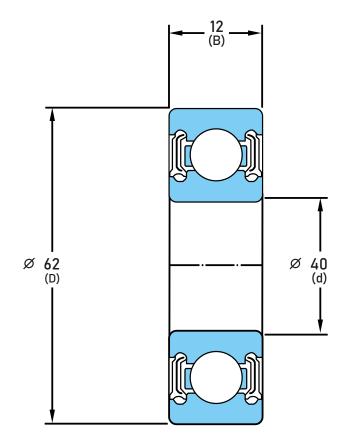

## 6908-LLU-C3

40 mm x 62 mm x 12 mm, Single Row Radial, Deep Groove Ball Ball Bearing, Two Contact Rubber Seals UNIT

mm

SHEET