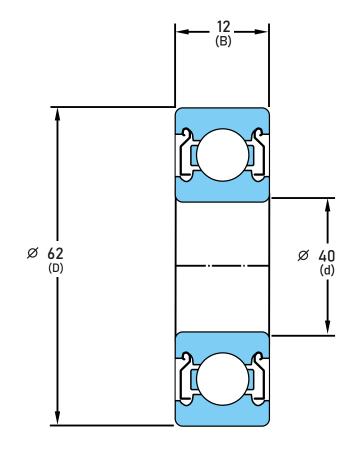

## 6908-ZZ-C3/L627

40 mm x 62 mm x 12 mm, Single Row Radial, Deep Groove Ball Ball Bearing, Two Metal Shields UNIT

mm

**SHEET**