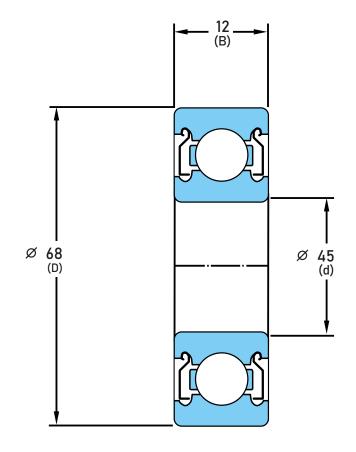

6909-ZZ C3

45 mm x 68 mm x 12 mm, Single Row Radial, Deep Groove Ball Ball Bearing, Two Metal Shields UNIT

mm

**SHEET**