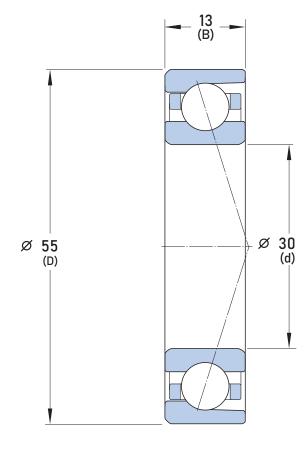

## 7006CD/P4ADGA SKF

30 mm x 55 mm x 13 mm, Angular Contact Bearing, 15° Contact Angle, Pair - Universal Matched UNIT

mm

**SHEET**