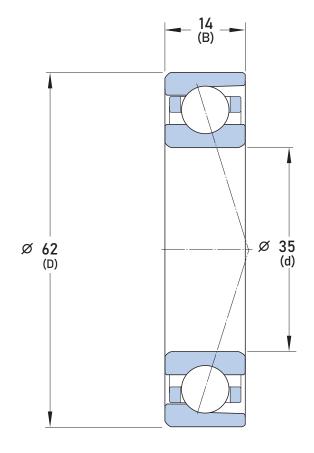

## 7007 CEGA/VQ126 SKF

35 mm x 62 mm x 14 mm, Angular Contact Bearing, 15° Contact Angle, Single - Universal Matched UNIT

mm

**SHEET**