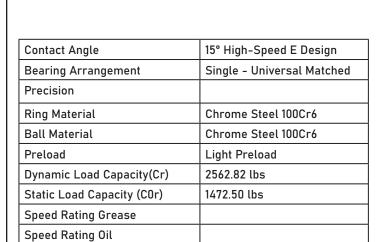

## 7007 CEGA/VQ126 SKF

35 mm x 62 mm x 14 mm, Angular Contact Bearing, 15° Contact Angle, Single - Universal Matched UNIT

mm

**SHEET**