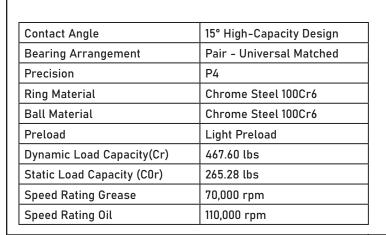

## 71801 CD/P4ADGA SKF

12 mm x 21 mm x 5 mm, Angular Contact Bearing, 15° Contact Angle, Pair - Universal Matched UNIT

mm

**SHEET**