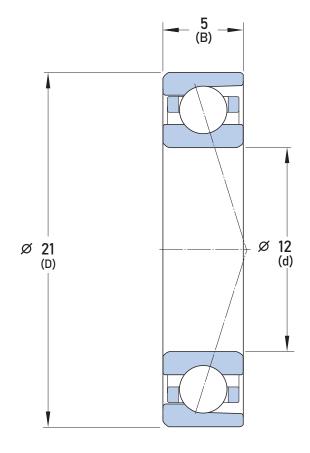

## 71801 CD/P4ADGA SKF

12 mm x 21 mm x 5 mm, Angular Contact Bearing, 15° Contact Angle, Pair - Universal Matched UNIT

mm

**SHEET**