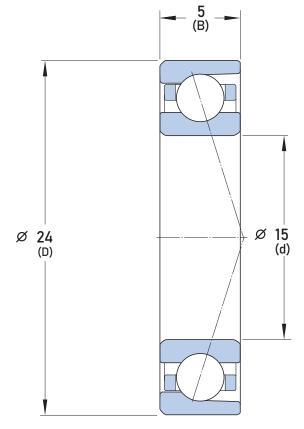

## 71802 CD/P4ADGA SKF

15 mm x 24 mm x 5 mm, Angular Contact Bearing, 15° Contact Angle, Pair - Universal Matched UNIT

mm

**SHEET**