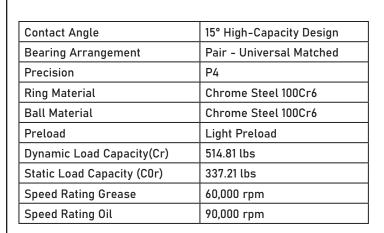

## 71802 CD/P4ADGA SKF

15 mm x 24 mm x 5 mm, Angular Contact Bearing, 15° Contact Angle, Pair - Universal Matched UNIT

mm

**SHEET**