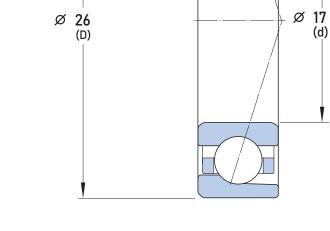

## 71803 CD/P4ADGA **SKF**

17 mm x 26 mm x 5 mm, Angular Contact Bearing, 15° Contact Angle, Pair - Universal Matched

UNIT

mm

**SHEET**