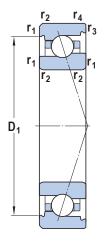

## 71804 CD/P4ADGA SKF

20 mm x 32 mm x 7 mm, Angular Contact Bearing, 15° Contact Angle, Pair - Universal Matched UNIT

mm

**SHEET**