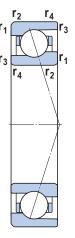

## 71804 CD/P4ADGA SKF

20 mm x 32 mm x 7 mm, Angular Contact Bearing, 15° Contact Angle, Pair - Universal Matched UNIT

mm

**SHEET**