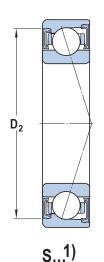

## 71804 CD/P4ADGA SKF

20 mm x 32 mm x 7 mm, Angular Contact Bearing, 15° Contact Angle, Pair - Universal Matched UNIT

mm

**SHEET**