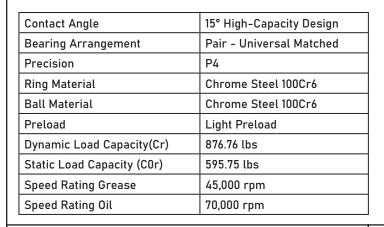

## 71804 CD/P4ADGA SKF

20 mm x 32 mm x 7 mm, Angular Contact Bearing, 15° Contact Angle, Pair - Universal Matched UNIT

mm

**SHEET**