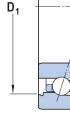

## 71804 CD/P4ADGA SKF

20 mm x 32 mm x 7 mm, Angular Contact Bearing, 15° Contact Angle, Pair - Universal Matched UNIT

mm

**SHEET**