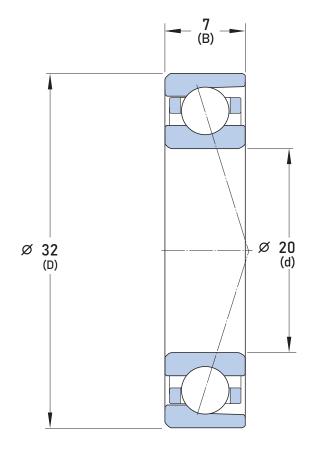

## 71804 CD/P4ADGA SKF

20 mm x 32 mm x 7 mm, Angular Contact Bearing, 15° Contact Angle, Pair - Universal Matched UNIT

mm

**SHEET**