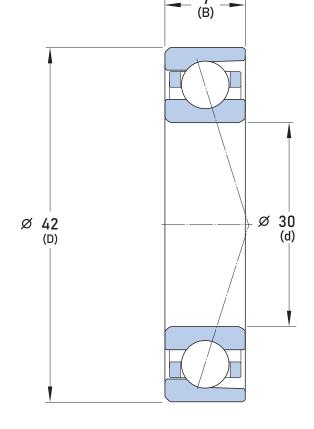

## 71806 CD/P4ADGA **SKF**

30 mm x 42 mm x 7 mm, Angular Contact Bearing, 15° Contact Angle, Pair - Universal Matched

UNIT

mm

**SHEET**