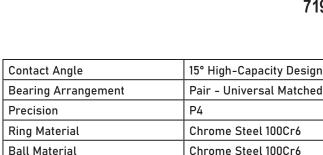

ACB, CB

719..ACE, 719..CE

70..ACE, 70..CE

ACD, CD

| Contact Angle              | 13 Trigit-Capacity Design |
|----------------------------|---------------------------|
| Bearing Arrangement        | Pair - Universal Matched  |
| Precision                  | P4                        |
| Ring Material              | Chrome Steel 100Cr6       |
| Ball Material              | Chrome Steel 100Cr6       |
| Preload                    | Light Preload             |
| Dynamic Load Capacity(Cr)  | 993.66 lbs                |
| Static Load Capacity (C0r) | 843.04 lbs                |
| Speed Rating Grease        | 32,000 rpm                |
| Speed Rating Oil           | 50,000 rpm                |
|                            |                           |